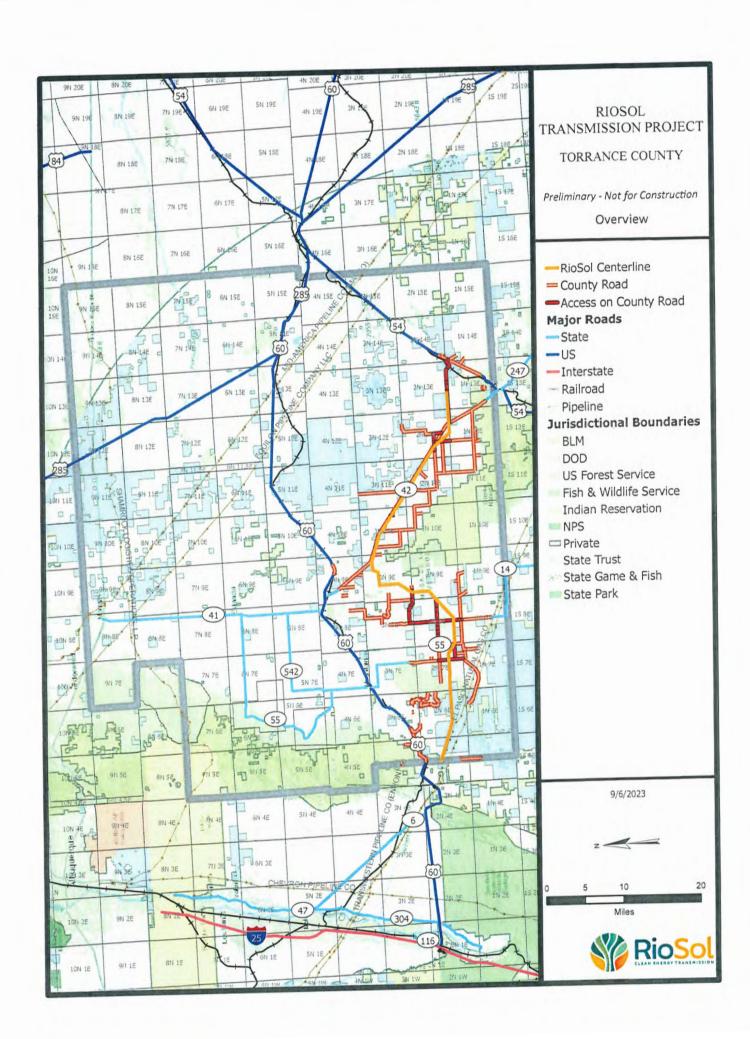

#### 12. APPROVALS

- A. COMMISSION: Discussion and possible approval of the Community Benefits Agreement between El Rio Sol Transmission, LLC and Torrance County. (Rob Burpo, first American Financial Advisors, Inc. and John Ryan, Executive Director, New Mexico, South Western Power Group)
- **B. COMMISSION:** Discussion and possible approval of the Road Use Agreement between El Rio Sol Transmission, LLC and Torrance County. (John Ryan, Executive Director, New Mexico, South Western Power Group)
- C. SHERIFF: Request acceptance of the Law Enforcement Protection Fund (LEPF) distribution for FY2025 from the New Mexico Department of Finance & Administration, equaling \$114,500.
- D. SHERIFF: Request approval of General Agreement between the National Park Service, an agency of the United States Department of the Interior, acting through the Superintendent of Salinas Pueblo Missions national Monument, and the Torrance County Sheriff's Office to provide mutual law enforcement assistance and conduct search and rescue operations on lands withing the Park's boundaries within Torrance County.
- E. EMERGENCY MANAGEMENT: Request approval of an updated Memorandum of Agreement between Torrance County Emergency Management and City of Moriarty for 2024-2025 Emergency Shelter.
- F. EMERGENCY MANAGEMENT: Request ratification of 2023-2024 Wildfire Risk Reduction Grant Program Funding Request for \$20,000 through New Mexico Counties for Education and Outreach.